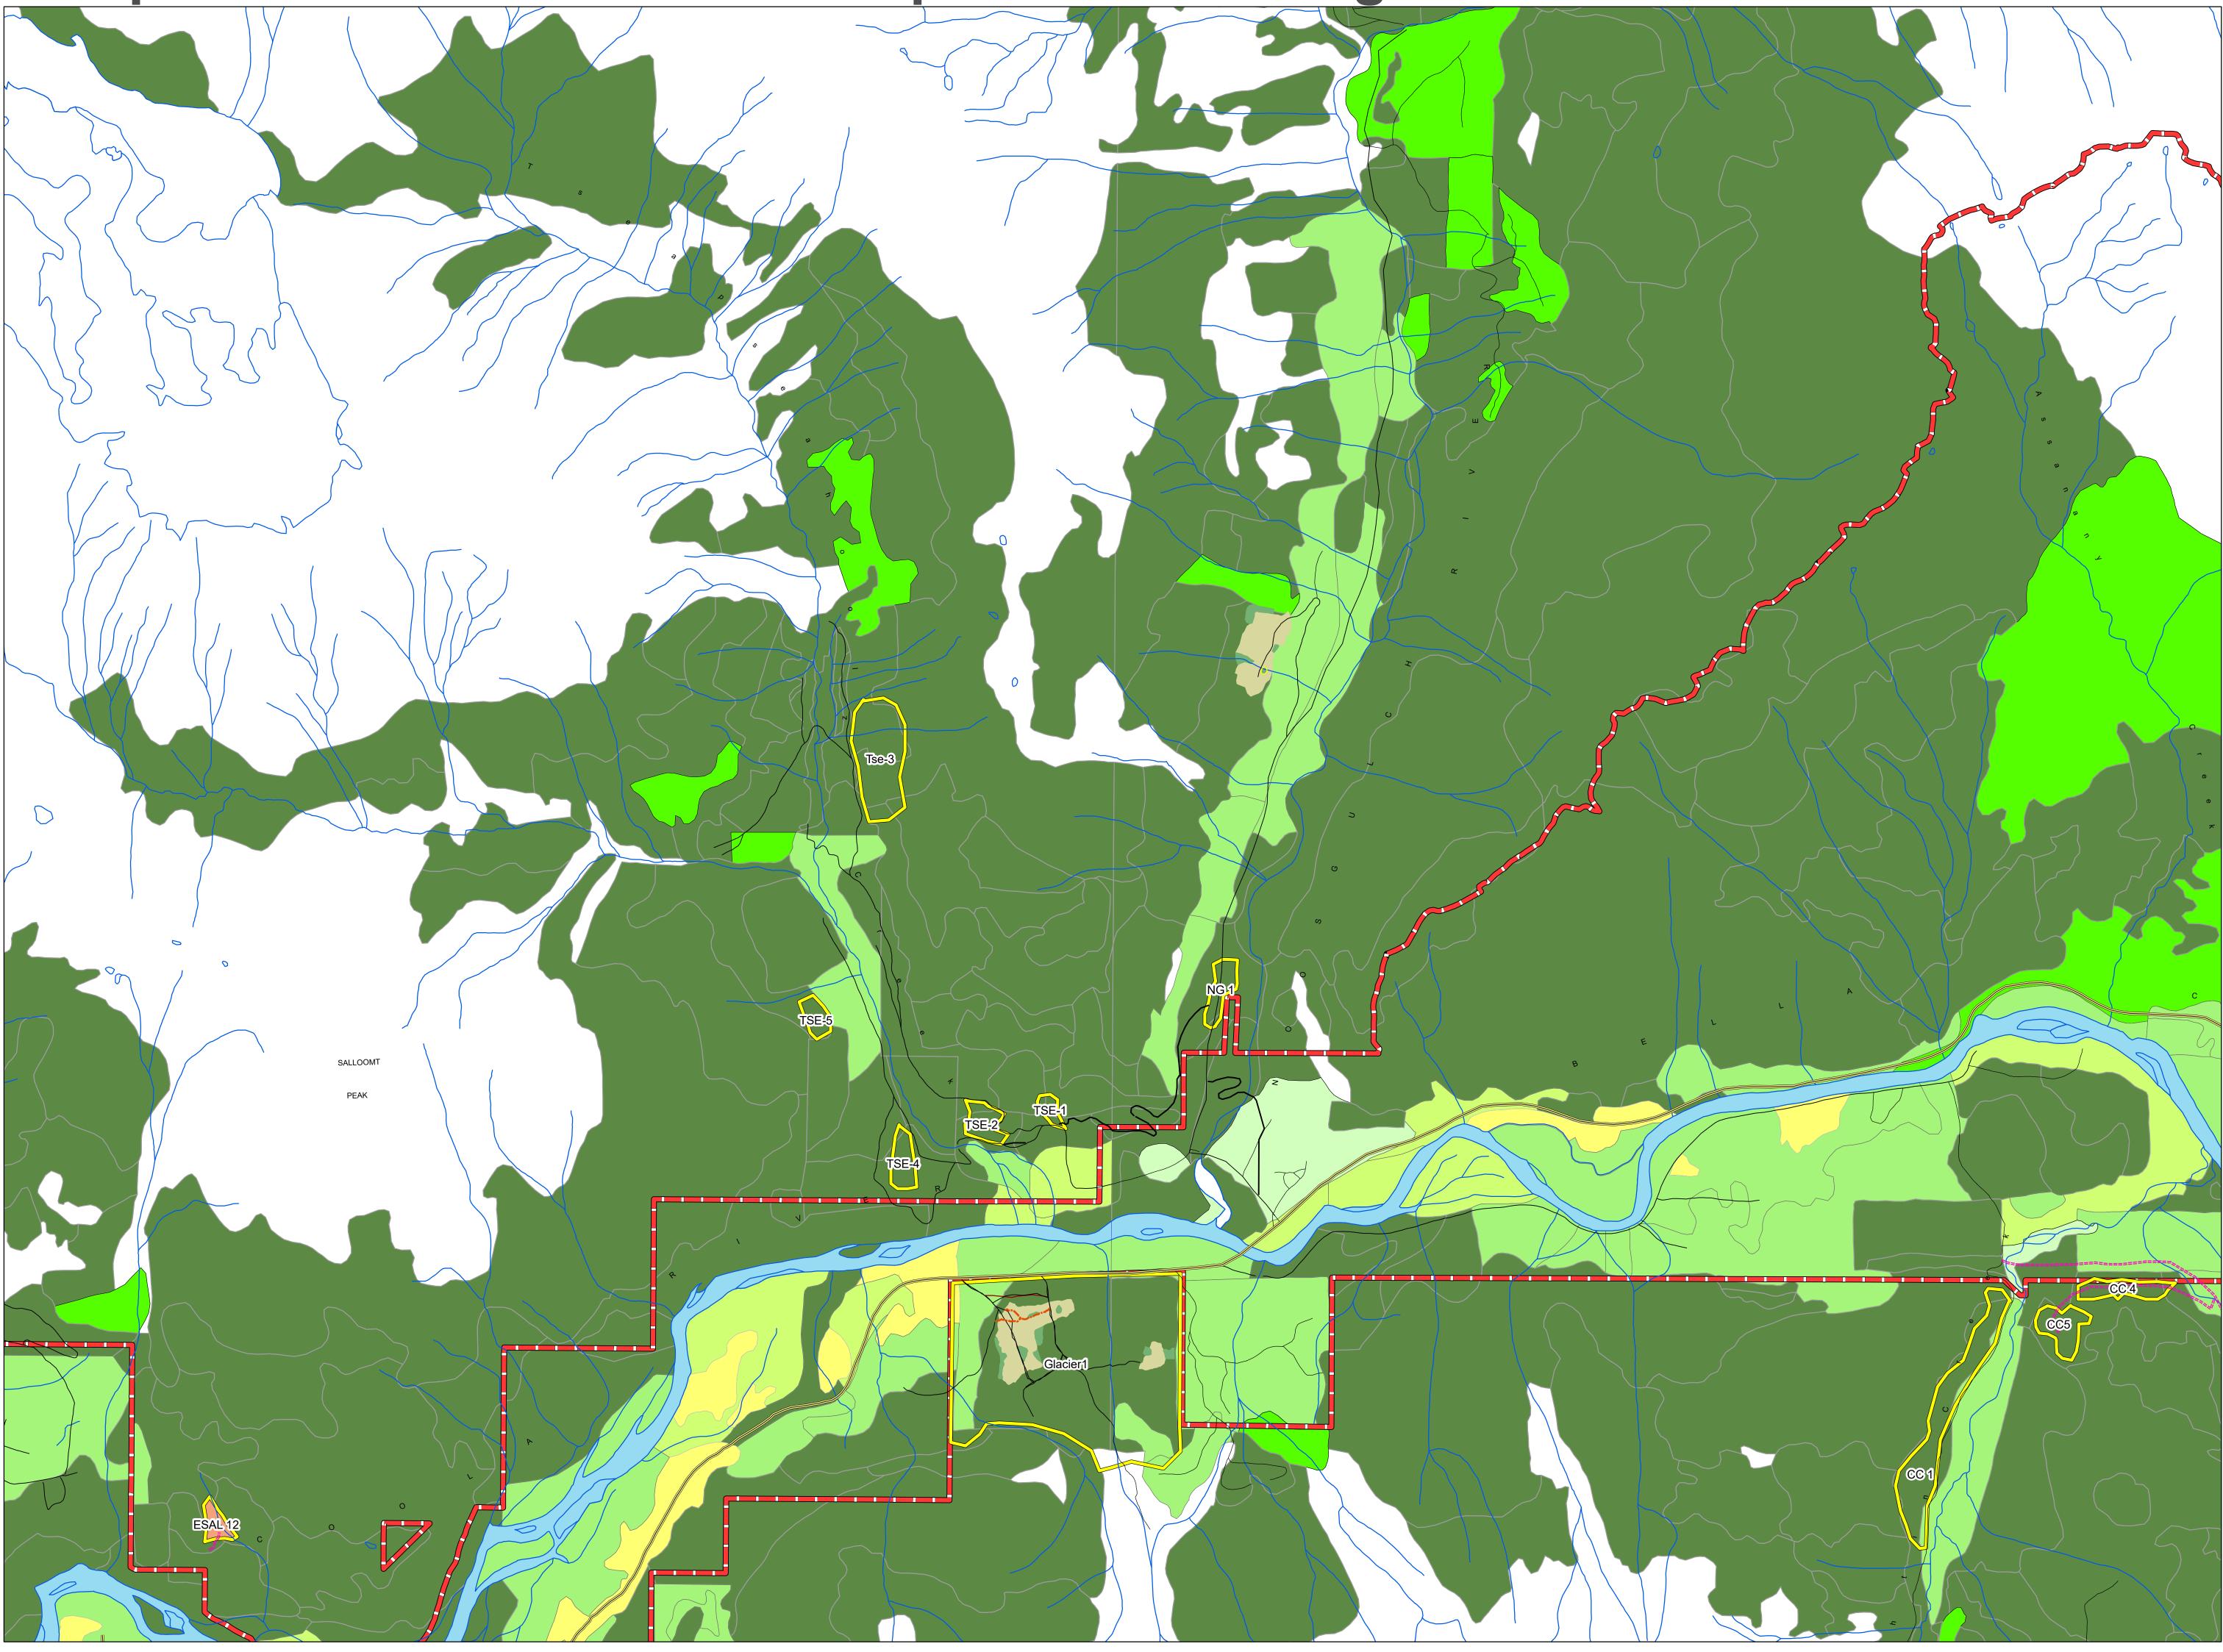

## **Community Forest Agreement K3K** Proposed Harvest Blocks - Tseapseaholz - Noosgulch

Projection: BC Albers Base Datum: NAD 83 Base Map: 93D/C

Legend Planned Harv Proposed Blo Logged Block WTP Ret Proposed roa Forest Road Hwy 20 Indigenous Re Community F Creeks Ocean & Rive Parks & Const (**\_\_\_\_ Forest Cover** Conifer Mix Conif/Dec Deciduous Young forest Brush/grass

| Planned Harvest 2021/22   |
|---------------------------|
| Proposed Blocks           |
| Logged Block              |
| WTP                       |
| Ret                       |
| Proposed road             |
| Forest Road               |
| Hwy 20                    |
| Indigenous Reserves       |
| Community Forest Boundary |
| Creeks                    |
| Ocean & Rivers            |
| Parks & Conservancies     |
| Cover                     |
| Conifer                   |
| Mix Conif/Decid           |
| Deciduous                 |
| Young forest              |
| Brush/grass               |
| Immature forest           |